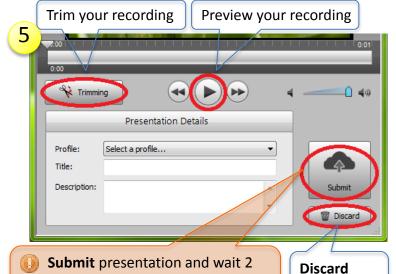

4 00:00:08 End recording

Recordings may be lost if you log off:

minutes before logging off or

shutting down

- While recording, before pressing Stop
- After recording, before pressing Submit

**Note**: While recording, if computer is idle for 120 minutes, a logoff will automatically occur.

To view your presentation and for more information: <a href="http://help.replay.uci.edu/">http://help.replay.uci.edu/</a>
Contact <a href="mailto:replay@uci.edu">replay@uci.edu</a> with any questions

presentation