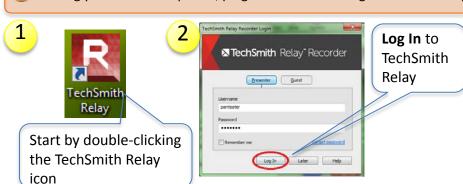

## **UCI Replay** Recording in Smart Classrooms

Verify your microphone settings. Select "C-Media USB Audio Device" to use the provided microphone attached to the podium, or select the microphone you connected