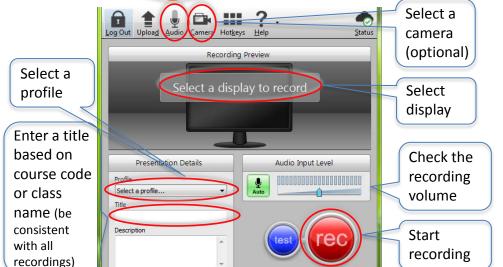

## **UCI Replay** Recording in Smart Classrooms

Verify your microphone settings. Select "C-Media USB Audio Device" to use the provided microphone attached to the podium, or select the microphone you connected