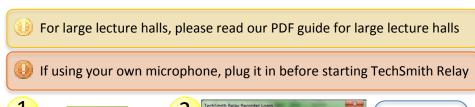

## **UCI Replay** Recording in Smart Classrooms

Verify your microphone settings. Select "C-Media USB Audio Device" to use the provided microphone attached to the podium, or select the microphone you connected